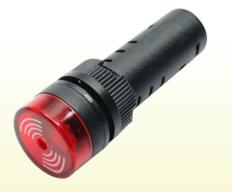

# Ø 16mm

## **BUZZER ILLUMINATED**

#### **Features**

- Ø16mm dia cutout
- 4 LED Bright Luminance
- **Red Colors Available** •
- Voltages Available 230VAC, 12VDC, 24VDC

INTERNAL WIRING DIAGRAM

1 Year Warranty