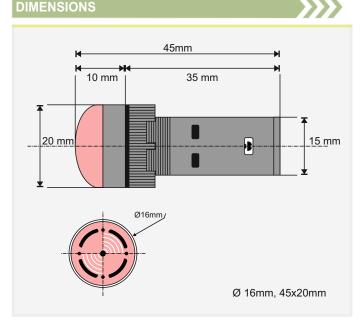

# Ø 16mm

#### **Features**

- Ø16mm dia cutout
- 4 LED Bright Luminance
- **Red Colors Available** •
- Voltages Available 230VAC, 12VDC, 24VDC

INTERNAL WIRING DIAGRAM

1 Year Warranty